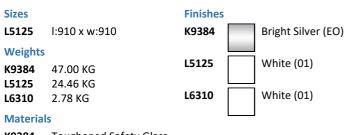

### **ILLUSTRATED PRODUCT DETAILS**

| K9384 | Toughened Safety Glass  |
|-------|-------------------------|
| L5125 | Acrylic capped ABS      |
|       | Lightweight Stone Resin |