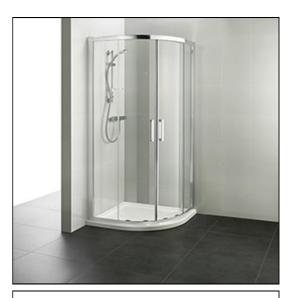

# Connect 2 900 x 900mm Quadrant Enclosure

## ILLUSTRATED

| K9384 | Connect 2 900 x 900mm Quadrant Enclosure with idealclean clear glass, bright silver finish |
|-------|--------------------------------------------------------------------------------------------|
| L5125 | Simplicity 900mm quadrant low profile upstand shower tray including waste with 2 upstands  |
| L6310 | Quadrant shower tray riser kit with panels                                                 |