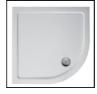

## ILLUSTRATED

| K9384 | Connect 2 900 x 900mm Quadrant Enclosure with idealclean clear glass, bright silver finish |
|-------|--------------------------------------------------------------------------------------------|
| L5125 | Simplicity 900mm quadrant low profile upstand shower tray including waste with 2 upstands  |
| L6310 | Quadrant shower tray riser kit with panels                                                 |