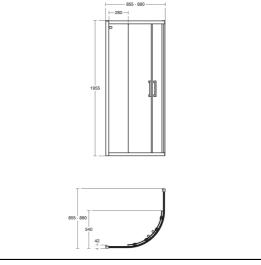

## ILLUSTRATED

| K9384 | Connect 2 900 x 900mm Quadrant Enclosure with idealclean clear glass, bright silver finish |
|-------|--------------------------------------------------------------------------------------------|
| L5125 | Simplicity 900mm quadrant low profile upstand shower tray including waste with 2 upstands  |
| L6310 | Quadrant shower tray riser kit with panels                                                 |