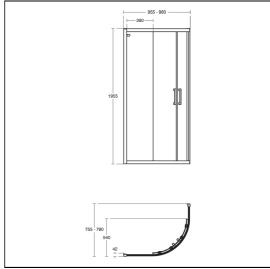

## **ILLUSTRATED PRODUCT DETAILS**

Sizes

L5106 I:1000 x w:800

Weights

**L5106** 25.01 KG

**Materials** 

K9385 Toughened Safety GlassL5106 Acrylic capped ABS

Lightweight Stone Resin