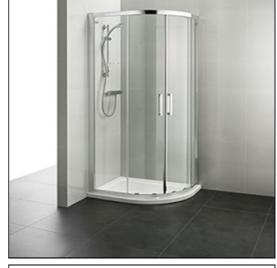

## Connect 2 1000 x 800mm Offset Quadrant Enclosure

## **ILLUSTRATED**

K9385 Connect 2 1000 x 800mm Offset Quadrant Enclosure with

idealclean clear glass, bright silver finish

**L5106** Simplicity 1000mm x 800mm left hand offset quadrant low

profile flat top shower tray including waste