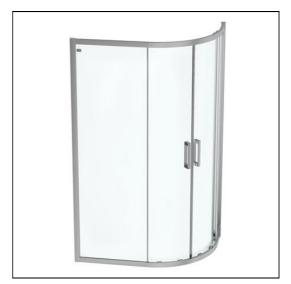

## Connect 2 1200 x 800mm Offset Quadrant Enclosure

## **ILLUSTRATED**

K9386 Connect 2 1200 x 800mm Offset Quadrant Enclosure with

idealclean clear glass, bright silver finish