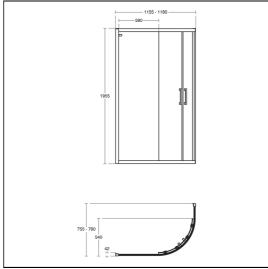

## Connect 2 1200 x 800mm Offset Quadrant Enclosure

## **ILLUSTRATED**

K9386 Connect 2 1200 x 800mm Offset Quadrant Enclosure with

idealclean clear glass, bright silver finish