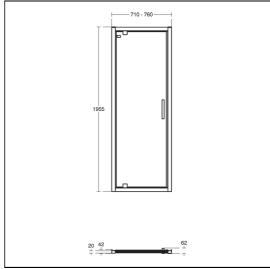

## **ILLUSTRATED**

**K9391** Connect 2 760mm Pivot Door with idealclean clear glass,

bright silver finish

**L5113** Simplicity 760mm x 760mm low profile upstand shower

tray including waste with 4 upstands

## **ILLUSTRATED PRODUCT DETAILS**

| Sizes   |               | Finishes |                    |
|---------|---------------|----------|--------------------|
| L5113   | I:760 x w:760 | К9391    | Bright Silver (EO) |
| Weights |               | 15443    | )A/l-:+ - (O4)     |
| K9391   | 27.00 KG      | L5113    | White (01)         |
| L5113   | 19.44 KG      |          |                    |