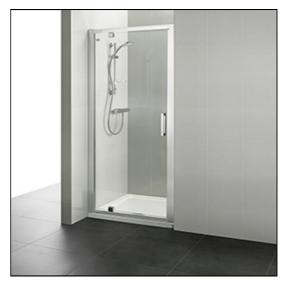

## Connect 2 760mm Pivot Door - Alcove

## **ILLUSTRATED**

**K9391** Connect 2 760mm Pivot Door with idealclean clear glass,

bright silver finish

**L5113** Simplicity 760mm x 760mm low profile upstand shower

tray including waste with 4 upstands