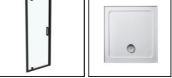

### ILLUSTRATED

| К9392 | Connect 2 800mm Pivot Door with Idealclean clear glass |
|-------|--------------------------------------------------------|
| L5114 | Simplicity 800mm x 800mm low profile upstand shower    |
|       | tray including waste with 4 upstands                   |
| K9415 | Connect 2 800mm Side Panel with idealclean clear glass |

## ILLUSTRATED PRODUCT DETAILS

(V3) Silk Black

L5114 Acrylic capped ABS Lightweight Stone ResinK9415 Toughened Safety Glass