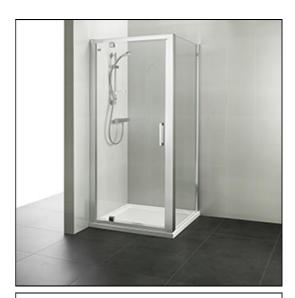

# Connect 2 800mm Pivot Door - Corner

### ILLUSTRATED

| К9392 | Connect 2 800mm Pivot Door with Idealclean clear glass |
|-------|--------------------------------------------------------|
| L5114 | Simplicity 800mm x 800mm low profile upstand shower    |
|       | tray including waste with 4 upstands                   |
| K9415 | Connect 2 800mm Side Panel with idealclean clear glass |