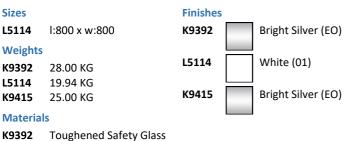

# Connect 2 800mm Pivot Door - Corner

### ILLUSTRATED

| К9392 | Connect 2 800mm Pivot Door with Idealclean clear glass |
|-------|--------------------------------------------------------|
| L5114 | Simplicity 800mm x 800mm low profile upstand shower    |
|       | tray including waste with 4 upstands                   |
| K9415 | Connect 2 800mm Side Panel with idealclean clear glass |

## ILLUSTRATED PRODUCT DETAILS

(V3) Silk Black

L5114 Acrylic capped ABS Lightweight Stone ResinK9415 Toughened Safety Glass

#### **FINISH OPTIONS**

(EO) Bright Silver

Standards

EN 14428:2015