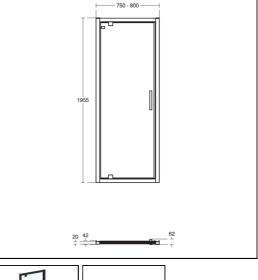

# Connect 2 800mm Pivot Door - Corner

### ILLUSTRATED

| К9392 | Connect 2 800mm Pivot Door with Idealclean clear glass |
|-------|--------------------------------------------------------|
| L5114 | Simplicity 800mm x 800mm low profile upstand shower    |
|       | tray including waste with 4 upstands                   |
| K9415 | Connect 2 800mm Side Panel with idealclean clear glass |

## ILLUSTRATED PRODUCT DETAILS

(V3) Silk Black

L5114 Acrylic capped ABS Lightweight Stone ResinK9415 Toughened Safety Glass