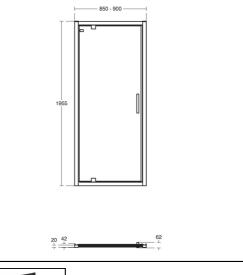

## ILLUSTRATED

K9393Connect 2 900mm Pivot Door with idealclean clear glassL5115Simplicity 900mm x 900mm low profile upstand shower<br/>tray including waste with 4 upstands