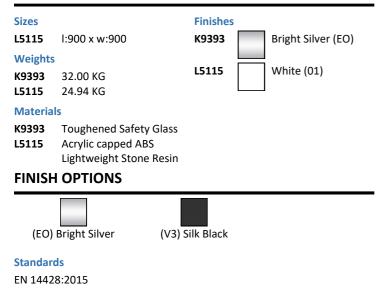

## ILLUSTRATED

K9393Connect 2 900mm Pivot Door with idealclean clear glassL5115Simplicity 900mm x 900mm low profile upstand shower<br/>tray including waste with 4 upstands