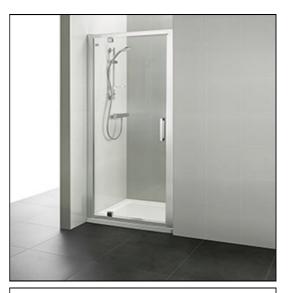

## ILLUSTRATED

K9393Connect 2 900mm Pivot Door with idealclean clear glassL5115Simplicity 900mm x 900mm low profile upstand shower<br/>tray including waste with 4 upstands