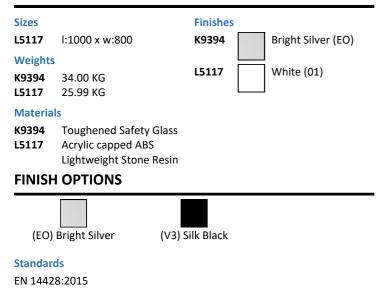

### ILLUSTRATED

| K9394 | Connect 2 1000mm Slider Door with idealclean clear glass |
|-------|----------------------------------------------------------|
| L5117 | Simplicity 1000mm x 800mm low profile upstand shower     |
|       | tray including waste with 4 upstands                     |