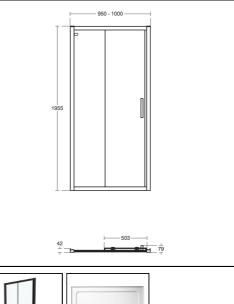

### ILLUSTRATED

| K9394 | Connect 2 1000mm Slider Door with idealclean clear glass |
|-------|----------------------------------------------------------|
| L5117 | Simplicity 1000mm x 800mm low profile upstand shower     |
|       | tray including waste with 4 upstands                     |