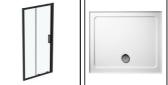

### ILLUSTRATED

| K9394 | Connect 2 1000mm Slider Door with idealclean clear glass |
|-------|----------------------------------------------------------|
| L5117 | Simplicity 1000mm x 800mm low profile upstand shower     |
|       | tray including waste with 4 upstands                     |