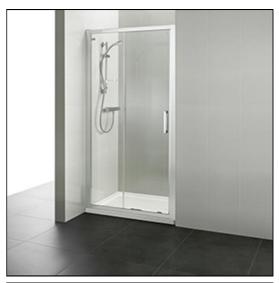

### ILLUSTRATED

| K9394 | Connect 2 1000mm Slider Door with idealclean clear glass |
|-------|----------------------------------------------------------|
| L5117 | Simplicity 1000mm x 800mm low profile upstand shower     |
|       | tray including waste with 4 upstands                     |