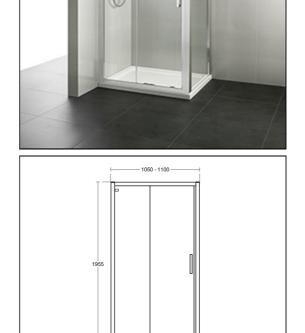

## Connect 2 1100mm Slider Door - Corner

## **ILLUSTRATED**

**K9395** Connect 2 1100mm Slider Door with idealclean clear glass, bright silver finish

## **ILLUSTRATED PRODUCT DETAILS**

Weights

**K9395** 37.00 KG

Finishes K9395

Bright Silver (EO)

Materials

K9395 Toughened Safety Glass

**Standards** 