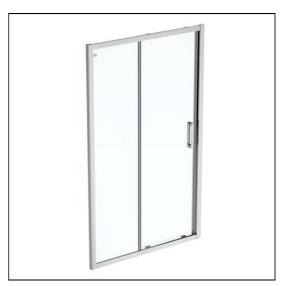

### **ILLUSTRATED**

**K9396** Connect 2 1200mm Slider Door with idealclean clear glass