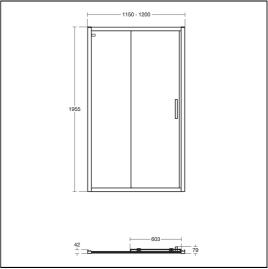

### **ILLUSTRATED**

**K9396** Connect 2 1200mm Slider Door with idealclean clear glass

### **OPTIONS**

| L5118 | Simplicity 1200mm x 760mm low profile upstand shower tray including waste with 4 upstands |
|-------|-------------------------------------------------------------------------------------------|
| L5119 | Simplicity 1200mm x 800mm low profile upstand shower tray including waste with 4 upstands |
| L5120 | Simplicity 1200mm x 900mm low profile upstand shower tray including waste with 4 upstands |
| L6309 | Riser kit for trays up to 1200mm, includes legs and panels                                |