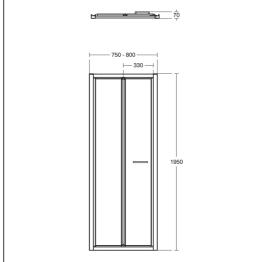

## **ILLUSTRATED**

**K9398** Connect 2 800mm Bifold Door with idealclean clear glass,

bright silver finish

**L5114** Simplicity 800mm x 800mm low profile upstand shower

tray including waste with 4 upstands

## **ILLUSTRATED PRODUCT DETAILS**

 Sizes
 Finishes

 L5114
 I:800 x w:800
 K9398
 Bright Silver (EO)

 Weights

 K9398
 30.00 KG
 L5114
 White (01)

 L5114
 19.94 KG

**Materials** 

K9398 Toughened Safety GlassL5114 Acrylic capped ABS