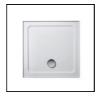

## **ILLUSTRATED**

**K9398** Connect 2 800mm Bifold Door with idealclean clear glass,

bright silver finish

**L5114** Simplicity 800mm x 800mm low profile upstand shower

tray including waste with 4 upstands