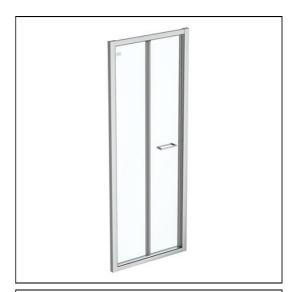

## **ILLUSTRATED**

**K9398** Connect 2 800mm Bifold Door with idealclean clear glass,

bright silver finish

**L5114** Simplicity 800mm x 800mm low profile upstand shower

tray including waste with 4 upstands