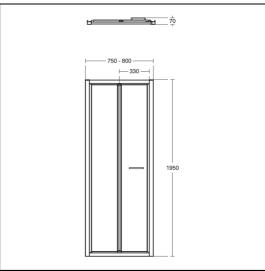

## K9398 Connect 2 800mm Bifold Door with idealclean clear glass, bright silver finish L5114 Simplicity 800mm x 800mm low profile upstand shower tray including waste with 4 upstands K9415 Connect 2 800mm Side Panel with idealclean clear glass

## **ILLUSTRATED PRODUCT DETAILS**

| Sizes          |                         | Finishes |  |                     |  |
|----------------|-------------------------|----------|--|---------------------|--|
| L5114          | l:800 x w:800           | К9398    |  | Bright Silver (EO)  |  |
| Weights        | 1                       |          |  |                     |  |
| К9398          | 30.00 KG                | L5114    |  | White (01)          |  |
| L5114          | 19.94 KG                | V0445    |  | Dui-let Cilere (FO) |  |
| K9415          | 25.00 KG                | K9415    |  | Bright Silver (EO)  |  |
| Materials      |                         |          |  |                     |  |
| K9398          | Toughened Safety Glass  |          |  |                     |  |
| L5114          | Acrylic capped ABS      |          |  |                     |  |
|                | Lightweight Stone Resin |          |  |                     |  |
| K9415          | Toughened Safety Glass  |          |  |                     |  |
| FINISH OPTIONS |                         |          |  |                     |  |