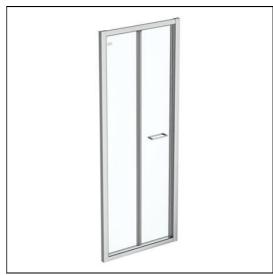

## Connect 2 800mm Bifold Door - Corner

## K9398 Connect 2 800mm Bifold Door with idealclean clear glass, bright silver finish L5114 Simplicity 800mm x 800mm low profile upstand shower tray including waste with 4 upstands K9415 Connect 2 800mm Side Panel with idealclean clear glass