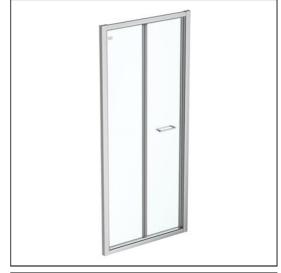

## **ILLUSTRATED**

**K9399** Connect 2 900mm Bifold Door with idealclean clear glass, bright silver finish