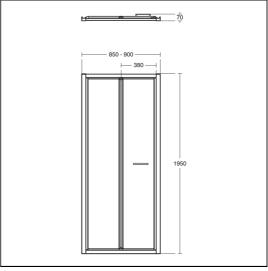

## **ILLUSTRATED**

**K9399** Connect 2 900mm Bifold Door with idealclean clear glass, bright silver finish