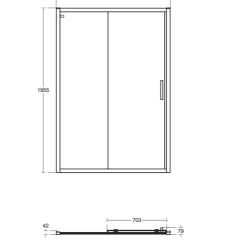

## ILLUSTRATED

| K9426 | Connect 2 1400mm Slider Door with idealclean clear glass, bright silver finish |
|-------|--------------------------------------------------------------------------------|
| L5121 | Simplicity 1400mm x 900mm low profile upstand shower                           |