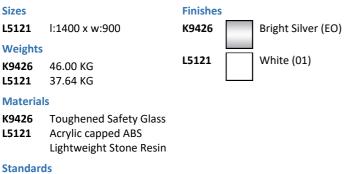

## ILLUSTRATED

| K9426 | Connect 2 1400mm Slider Door with idealclean clear glass, bright silver finish |
|-------|--------------------------------------------------------------------------------|
| L5121 | Simplicity 1400mm x 900mm low profile upstand shower                           |

#### Standards

EN 14428:2015