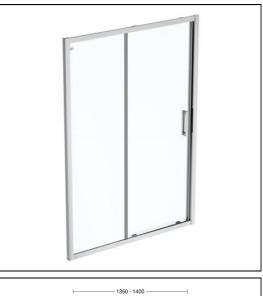

## ILLUSTRATED

| K9426 | Connect 2 1400mm Slider Door with idealclean clear glass, bright silver finish |
|-------|--------------------------------------------------------------------------------|
| L5121 | Simplicity 1400mm x 900mm low profile upstand shower                           |