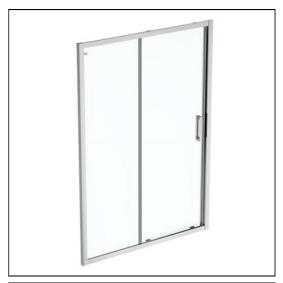

# Connect 2 1400mm Slider Door - Corner

# K9426 Connect 2 1400mm Slider Door with idealclean clear glass, bright silver finish L5121 Simplicity 1400mm x 900mm low profile upstand shower tray including waste with 4 upstands K9416 Connect 2 900mm Side Panel with idealclean clear glass