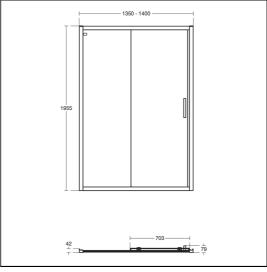

# K9426 Connect 2 1400mm Slider Door with idealclean clear glass, bright silver finish L5121 Simplicity 1400mm x 900mm low profile upstand shower tray including waste with 4 upstands K9416 Connect 2 900mm Side Panel with idealclean clear glass

# **ILLUSTRATED PRODUCT DETAILS**

| Sizes            |                                            | Finishes       |  |                               |  |
|------------------|--------------------------------------------|----------------|--|-------------------------------|--|
| Weights<br>K9426 | l:1400 x w:900<br>46.00 KG                 | K9426<br>L5121 |  | Bright Silver (EO) White (01) |  |
| L5121<br>K9416   | 37.64 KG<br>28.00 KG                       | К9416          |  | Bright Silver (EO)            |  |
| Materials        |                                            |                |  |                               |  |
| K9426            | <b>Toughened Safety Glass</b>              |                |  |                               |  |
| L5121            | Acrylic capped ABS Lightweight Stone Resin |                |  |                               |  |
| K9416            | Toughened Safety Glass                     |                |  |                               |  |
| FINISH OPTIONS   |                                            |                |  |                               |  |