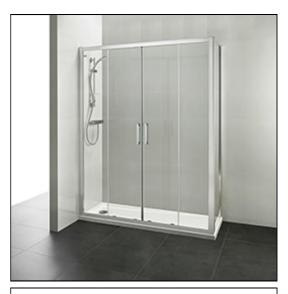

#### ILLUSTRATED

**K9427** Connect 2 1500mm 2 door slider with idealclean clear glass, bright silver finish