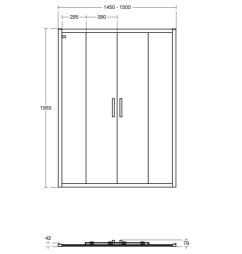

## ILLUSTRATED PRODUCT DETAILS

Weights K9427 49.00 KG Finishes K9427

Bright Silver (EO)

Materials

K9427 Toughened Safety Glass

Standards

EN 14428:2015