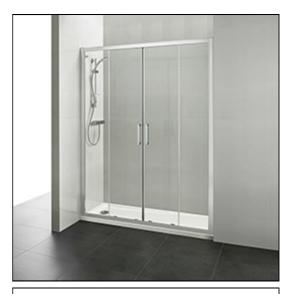

## ILLUSTRATED

| K9434 | Connect 2 1700mm 2 door slider with idealclean clear glass, bright silver finish |
|-------|----------------------------------------------------------------------------------|
| L5098 | Simplicity 1700mm x 700mm low profile flat top shower tray including waste       |