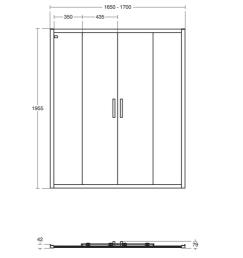

## ILLUSTRATED

| K9434 | Connect 2 1700mm 2 door slider with idealclean clear glass, bright silver finish |
|-------|----------------------------------------------------------------------------------|
| L5098 | Simplicity 1700mm x 700mm low profile flat top shower tray including waste       |