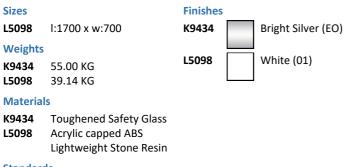

## ILLUSTRATED

| K9434 | Connect 2 1700mm 2 door slider with idealclean clear glass, bright silver finish |
|-------|----------------------------------------------------------------------------------|
| L5098 | Simplicity 1700mm x 700mm low profile flat top shower tray including waste       |