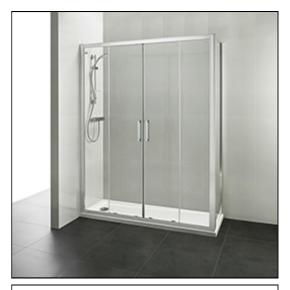

# Connect 2 1700mm 2 door slider - Corner

### ILLUSTRATED

| K9412 | Connect 2 700mm Side Panel with idealclean clear glass,<br>bright silver finish  |
|-------|----------------------------------------------------------------------------------|
| L5098 | Simplicity 1700mm x 700mm low profile flat top shower tray including waste       |
| K9434 | Connect 2 1700mm 2 door slider with idealclean clear glass, bright silver finish |