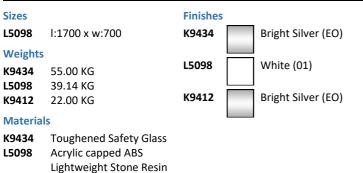

### ILLUSTRATED

| K9412 | Connect 2 700mm Side Panel with idealclean clear glass,<br>bright silver finish  |
|-------|----------------------------------------------------------------------------------|
| L5098 | Simplicity 1700mm x 700mm low profile flat top shower tray including waste       |
| K9434 | Connect 2 1700mm 2 door slider with idealclean clear glass, bright silver finish |

## ILLUSTRATED PRODUCT DETAILS

**K9412** Toughened Safety Glass