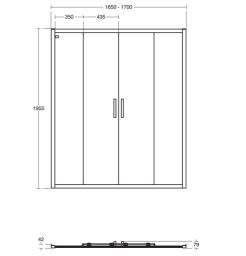

# Connect 2 1700mm 2 door slider - Corner

### ILLUSTRATED

| K9412 | Connect 2 700mm Side Panel with idealclean clear glass,<br>bright silver finish  |
|-------|----------------------------------------------------------------------------------|
| L5098 | Simplicity 1700mm x 700mm low profile flat top shower tray including waste       |
| K9434 | Connect 2 1700mm 2 door slider with idealclean clear glass, bright silver finish |