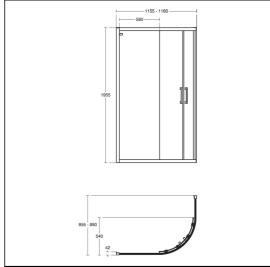

## **ILLUSTRATED**

**K9575** Connect 2 1200 x 900mm Offset Quadrant Enclosure with idealclean clear glass, bright silver finish