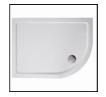

## **OPTIONS**

**L5109** Simplicity 1200mm x 900mm right hand offset quadrant

low profile flat top shower tray including waste

**L5110** Simplicity 1200mm x 900mm left hand offset quadrant low

profile flat top shower tray including waste