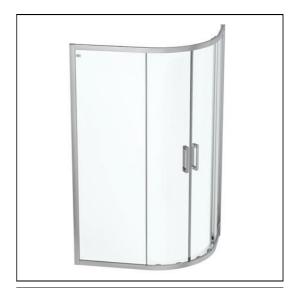

## **ILLUSTRATED**

**K9575** Connect 2 1200 x 900mm Offset Quadrant Enclosure with idealclean clear glass, bright silver finish