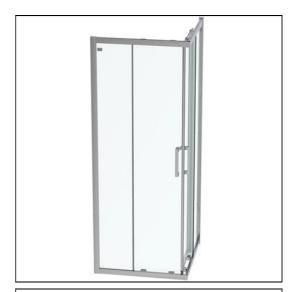

## Connect 2 800mm Corner Entry Enclosure

## **ILLUSTRATED**

L0073 Connect 2 800mm Corner Entry Enclosure with idealclean

clear glass, bright silver finish

**L5114** Simplicity 800mm x 800mm low profile upstand shower

tray including waste with 4 upstands