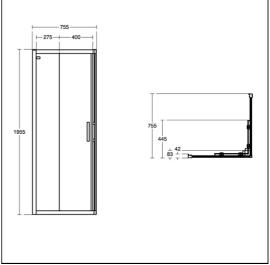

## **ILLUSTRATED**

L0073 Connect 2 800mm Corner Entry Enclosure with idealclean

clear glass, bright silver finish

**L5114** Simplicity 800mm x 800mm low profile upstand shower

tray including waste with 4 upstands

## **ILLUSTRATED PRODUCT DETAILS**

 Sizes
 Finishes

 L5114
 l:800 x w:800
 L0073
 Bright Silver (EO)

 Weights
 L5114
 White (01)

**Materials** 

L0073 Toughened Safety GlassL5114 Acrylic capped ABS

Acrylic capped ABS Lightweight Stone Resin