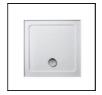

## **ILLUSTRATED**

L0073 Connect 2 800mm Corner Entry Enclosure with idealclean

clear glass, bright silver finish

**L5114** Simplicity 800mm x 800mm low profile upstand shower

tray including waste with 4 upstands

## **ILLUSTRATED PRODUCT DETAILS**

 Sizes
 Finishes

 L5114
 l:800 x w:800
 L0073
 Bright Silver (EO)

 Weights
 L5114
 White (01)

**Materials** 

L0073 Toughened Safety GlassL5114 Acrylic capped ABS

Acrylic capped ABS Lightweight Stone Resin