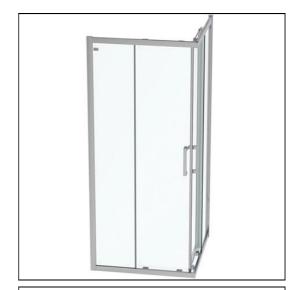

## Connect 2 900mm Corner Entry Enclosure

## **ILLUSTRATED**

L0074 Connect 2 900mm Corner Entry Enclosure with idealclean

clear glass, bright silver finish

L5115 Simplicity 900mm x 900mm low profile upstand shower

tray including waste with 4 upstands