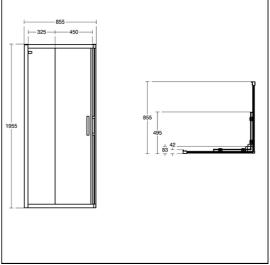

## **ILLUSTRATED PRODUCT DETAILS**

**Sizes Finishes** L0074 L5115 1:900 x w:900 Bright Silver (EO) Weights White (01) L5115 L5115 24.94 KG

**Materials** 

L0074 **Toughened Safety Glass** L5115 Acrylic capped ABS