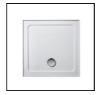

## **ILLUSTRATED**

L0074 Connect 2 900mm Corner Entry Enclosure with idealclean

clear glass, bright silver finish

L5115 Simplicity 900mm x 900mm low profile upstand shower

tray including waste with 4 upstands