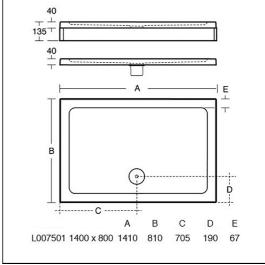

#### **ILLUSTRATED PRODUCT DETAILS**

Sizes Finishes

**L0075** I:1400 x w:800 **L0075** White (01)

Weights

L0075 35.33 KG

**Materials** 

**L0075** Acrylic capped ABS

Lightweight Stone Resin