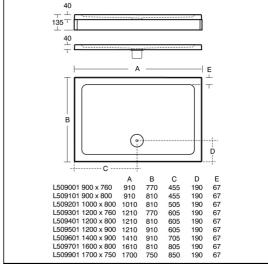

### **ILLUSTRATED PRODUCT DETAILS**

Sizes Finishes

**L5096** I:1400 x w:900 **L5096** White (01)

Weights

**L5096** 37.64 KG

**Materials** 

**L5096** Acrylic capped ABS

Lightweight Stone Resin