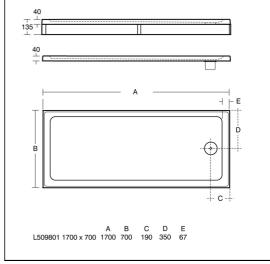

#### **ILLUSTRATED PRODUCT DETAILS**

Sizes Finishes

**L5098** I:1700 x w:700 **L5098** White (01)

Weights

**L5098** 39.14 KG

**Materials** 

**L5098** Acrylic capped ABS

Lightweight Stone Resin

#### **Special Notes**

Please note waste position on 1700 x 700mm