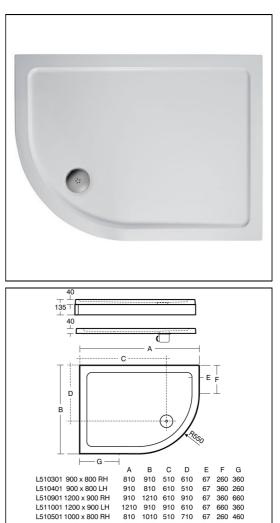

## **ILLUSTRATED PRODUCT DETAILS**

L511001 1200 x 900 LH

L510501 1000 x 800 RH

L510601 1000 x 800 LH

L510701 1200 x 800 RH

L510801 1200 x 800 LH

1210

810

910 910 610

1010 510 710

1010 810 710 510 810 1210 510 910

1210 810 910 510

660 360

260 460

660 260

67 460 260

67 67 260 660