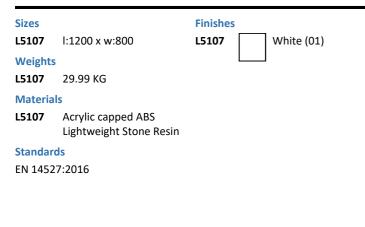

## Simplicity 1200x800 Offset Quadrant RH LP Shower Tray Inc Waste

## **ILLUSTRATED**

L5107 Simplicity 1200mm x 800mm right hand offset quadrant low profile flat top shower tray including waste