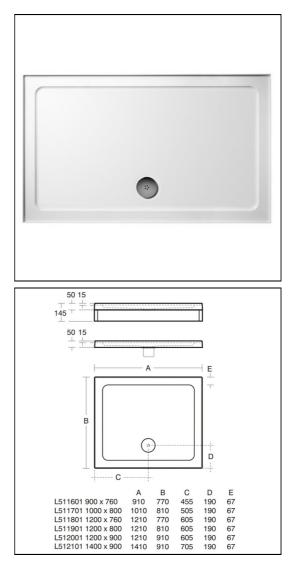

## ILLUSTRATED

**L5119** Simplicity 1200mm x 800mm low profile upstand shower tray including waste with 4 upstands

## ILLUSTRATED PRODUCT DETAILS

| Sizes                  |                                               | Finishes |            |
|------------------------|-----------------------------------------------|----------|------------|
| L5119                  | l:1200 x w:800                                | L5119    | White (01) |
| Weights                |                                               |          |            |
| L5119                  | 35.04 KG                                      |          |            |
| Materials              |                                               |          |            |
| L5119                  | Acrylic capped ABS<br>Lightweight Stone Resin |          |            |
| Standards              |                                               |          |            |
| EN14527:2006 + A1:2010 |                                               |          |            |