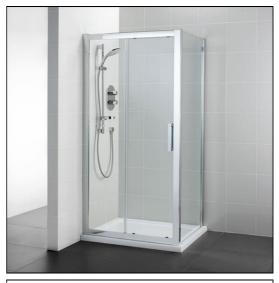

## Synergy 1000mm Slider Door, Corner

## **ILLUSTRATED**

**L6288** Synergy 1000mm Slider door, IdealClean Clear Glass, Bright

Silver finish