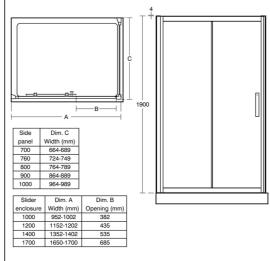

## **OPTIONS**

| L6217 | Synergy 800mm side panel, IdealClean Clear Glass, Bright Silver finish  |
|-------|-------------------------------------------------------------------------|
| L6218 | Synergy 900mm side panel, IdealClean Clear Glass, Bright Silver finish  |
| L6216 | Synergy 760mm side panel, IdealClean Clear Glass, Bright Silver finish  |
| L6219 | Synergy 1000mm side panel, IdealClean Clear Glass, Bright Silver finish |
| L6199 | Synergy 700mm side panel, Idealclean clear glass, Bright Silver finish  |