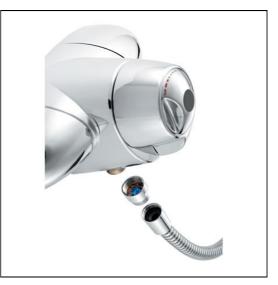

# Flow Regulator, Shower Valve Outlet, 9 Litres Per Minute

valve outlet, 9 litres per minute

#### ILLUSTRATED

| L6749 | Flow re | egulator | , shower |
|-------|---------|----------|----------|

#### **ILLUSTRATED PRODUCT DETAILS**

| Weights<br>L6749 | 0.03 KG             | Finishes<br>L6749 Chrome (AA) | ) |
|------------------|---------------------|-------------------------------|---|
| Materia          | ls                  |                               |   |
| L6749            | Chrome Plated Metal | Flow rates                    |   |
|                  |                     |                               |   |

L6749 9 Litres per minute @ 3 bar pressure