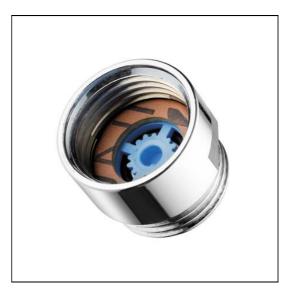

## **ILLUSTRATED**

**L6938** Flow regulator, shower outlet, 5 litres per minute