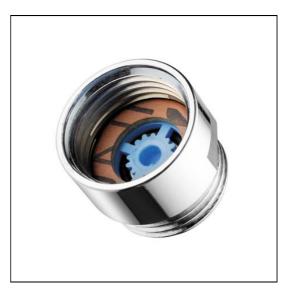

## **ILLUSTRATED**

**L6960** Flow regulator, shower valve, 7 litres per minute

#### **ILLUSTRATED PRODUCT DETAILS**

Weights

**L6960** 0.03 KG

Materials

L6960 Chrome Plated Metal

**Finishes** 

L6960

Chrome (AA)

Flow rates

L6960

7 Litres per minute @ 3 bar pressure