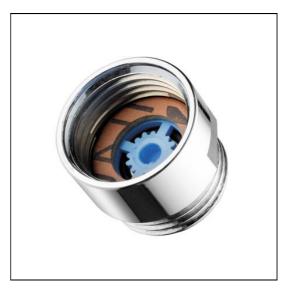

# Flow Regulator, Shower Valve, 8 Litres Per Minute

#### ILLUSTRATED

| L6961 | Flow regulator, shower valve, 8 litres per minute |
|-------|---------------------------------------------------|
|-------|---------------------------------------------------|