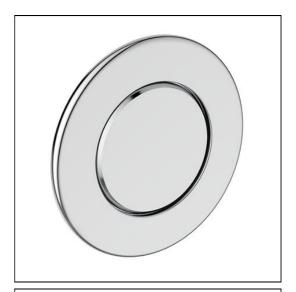

## **ILLUSTRATED**

**P0109** Septa Pro XS pneumatic push button no logo - chrome

#### **ILLUSTRATED PRODUCT DETAILS**

Weights

P0109 0.05 KG

Finishes P0109

Chrome (AA)

**Materials** 

P0109 Plastic