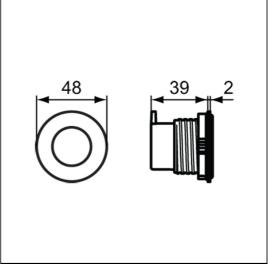

#### **ILLUSTRATED PRODUCT DETAILS**

Weights

P0109 0.05 KG

Finishes P0109

Chrome (AA)

**Materials** 

P0109 Plastic