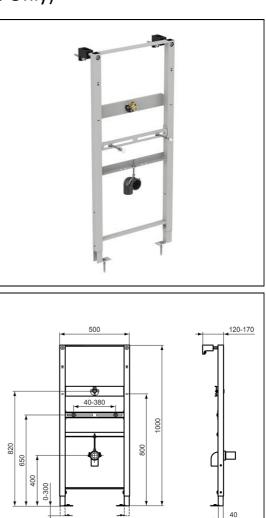

## ProSys Back Inlet Urinal Frame (Specific Urinals Only)

## ILLUSTRATED

| R0103          | ProSys back inlet urinal frame (specific urinals only)                                 |  |  |  |
|----------------|----------------------------------------------------------------------------------------|--|--|--|
| OPTIONS        |                                                                                        |  |  |  |
| S0737<br>S0740 | Sphero Midi 55cm back inlet, open shroud<br>Sphero Maxi 62cm back inlet, closed shroud |  |  |  |

## **ILLUSTRATED PRODUCT DETAILS**

| Weights   |                | Finishes | Finishes            |  |
|-----------|----------------|----------|---------------------|--|
| R0103     | 4.00 KG        | R0103    | Neutral / No Finish |  |
| Materials |                |          | (67)                |  |
| R0103     | Mixed Material |          |                     |  |