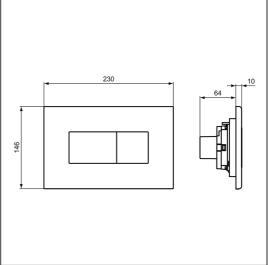

## **ILLUSTRATED**

**R0110** Solea P2 pneumatic dual flushplate

### **ILLUSTRATED PRODUCT DETAILS**