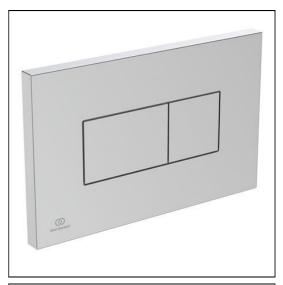

## **ILLUSTRATED**

**R0110** Solea P2 pneumatic dual flushplate

### **ILLUSTRATED PRODUCT DETAILS**