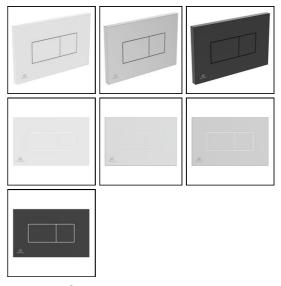

## **ILLUSTRATED**

**R0110** Solea P2 pneumatic dual flushplate

### **ILLUSTRATED PRODUCT DETAILS**