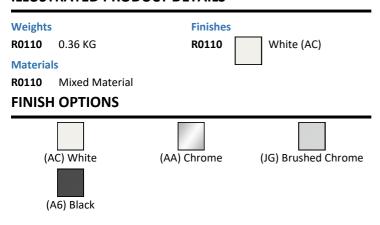

## **ILLUSTRATED**

**R0110** Solea P2 pneumatic dual flushplate

### **ILLUSTRATED PRODUCT DETAILS**