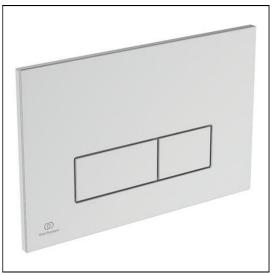

# Oleas M2 mechanical dual flushplate

## **ILLUSTRATED**

R0121 Oleas M2 mechanical dual flushplate Ideal Standard -

chrome