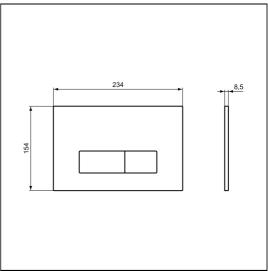

tandard -

chrome

### **OPTIONS**

| R0140 | ProSys 820mm height, mechanical wall hung WC frame,<br>150 depth, front or top actuation |
|-------|------------------------------------------------------------------------------------------|
| R0153 | ProSys 1150mm height, mechanical wall hung WC frame, 120 depth, front actuation          |
| R0101 | ProSys freestanding half frame for wall hung WC pans (no cistern)                        |
| R0142 | ProSys 150 depth wc cistern, mechanical front or top actuation                           |
| R0317 | ProSys 120 depth WC cistern, mechanical, front actuation                                 |

## **ILLUSTRATED PRODUCT DETAILS**



#### **FINISH OPTIONS**



#### **Special Notes**

For use with ProSys mechanical actuation WC frames and cisterns.







### **FEATURES**