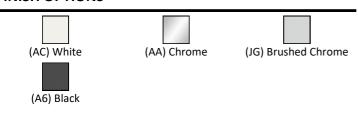

hanical dual flushplate

## **ILLUSTRATED**

R0121 Oleas M2 mechanical dual flushplate Ideal Standard -

chrome

### **OPTIONS**

| R0140 | ProSys 820mm height, mechanical wall hung WC frame,<br>150 depth, front or top actuation |
|-------|------------------------------------------------------------------------------------------|
| R0153 | ProSys 1150mm height, mechanical wall hung WC frame, 120 depth, front actuation          |
| R0101 | ProSys freestanding half frame for wall hung WC pans (no cistern)                        |
| R0142 | ProSys 150 depth wc cistern, mechanical front or top actuation                           |
| R0317 | ProSys 120 depth WC cistern, mechanical, front actuation                                 |

## **ILLUSTRATED PRODUCT DETAILS**



#### **FINISH OPTIONS**



#### **Special Notes**

For use with ProSys mechanical actuation WC frames and cisterns.







### **FEATURES**