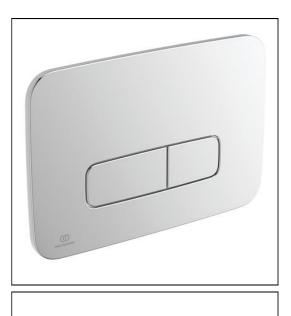

### ILLUSTRATED

R0123 Oleas M3 mechanical dual flushplate Ideal Standard - chrome