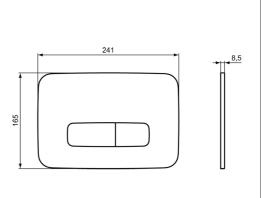

ical dual flushplate Ideal Standard - chrome

## OPTIONS

| R0140 | ProSys 820mm height, mechanical wall hung WC frame, 150 depth, front or top actuation |
|-------|---------------------------------------------------------------------------------------|
| R0153 | ProSys 1150mm height, mechanical wall hung WC frame, 120 depth, front actuation       |
| R0101 | ProSys freestanding half frame for wall hung WC pans (no cistern)                     |
| R0142 | ProSys 150 depth wc cistern, mechanical front or top actuation                        |
| R0317 | ProSys 120 depth WC cistern, mechanical, front actuation                              |

### ILLUSTRATED PRODUCT DETAILS



### **FINISH OPTIONS**



#### **Special Notes**

For use with ProSys mechanical actuation WC frames and cisterns.







#### **FEATURES**