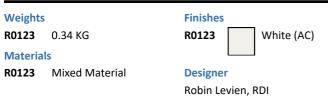

### ILLUSTRATED

R0123 Oleas M3 mechanical dual flushplate Ideal Standard - chrome

### ILLUSTRATED PRODUCT DETAILS