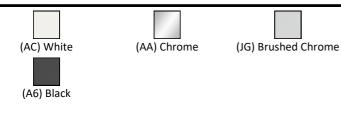

# Oleas M3 mechanical dual flushplate

### ILLUSTRATED

R0123 Oleas M3 mechanical dual flushplate Ideal Standard - chrome

## OPTIONS

| R0140 | ProSys 820mm height, mechanical wall hung WC frame, 150 depth, front or top actuation |
|-------|---------------------------------------------------------------------------------------|
| R0153 | ProSys 1150mm height, mechanical wall hung WC frame, 120 depth, front actuation       |
| R0101 | ProSys freestanding half frame for wall hung WC pans (no cistern)                     |
| R0142 | ProSys 150 depth wc cistern, mechanical front or top actuation                        |
| R0317 | ProSys 120 depth WC cistern, mechanical, front actuation                              |

### ILLUSTRATED PRODUCT DETAILS



### **FINISH OPTIONS**



#### **Special Notes**

For use with ProSys mechanical actuation WC frames and cisterns.







#### **FEATURES**