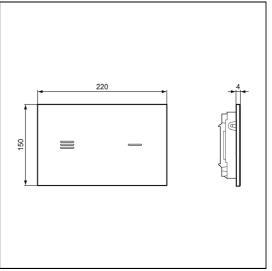

# Symfo NT1 Electronic (proximity) Glass Dual Flushplate

# **ILLUSTRATED**

R0129 Symfo NT1 electronic (proximity) glass dual flushplate Ideal

Standard - black

**R0158** ProSys electronic conversion kit for proximity actuated

flushplates (Altes & Symfo) (120 depth frames and cisterns

only)

#### **OPTIONS**

**R0153** ProSys 1150mm height, mechanical wall hung WC frame,

120 depth, front actuation

**R0317** ProSys 120 depth WC cistern, mechanical, front actuation

# **ILLUSTRATED PRODUCT DETAILS**



#### FINISH OPTIONS



## **Special Notes**

For use with ProSys 120 Depth mechanical actuation WC frames and cisterns. A proximity electronic conversion kit is required (R015867).







### **FEATURES**