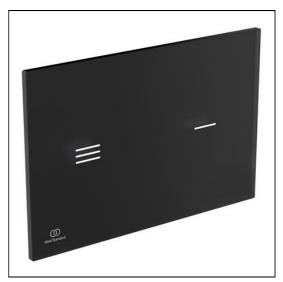

# Symfo NT1 Electronic (proximity) Glass Dual Flushplate

# **ILLUSTRATED**

R0129 Symfo NT1 electronic (proximity) glass dual flushplate Ideal

Standard - black

**R0158** ProSys electronic conversion kit for proximity actuated

flushplates (Altes & Symfo) (120 depth frames and cisterns