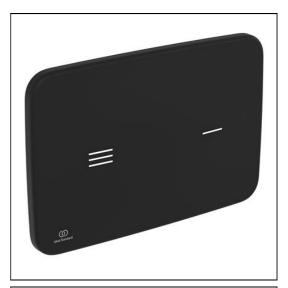

# Altes NT1 Electronic (proximity) Ceramic Dual Flushplate

# **ILLUSTRATED**

**R0130** Altes NT1 electronic (proximity) ceramic dual flushplate

Ideal Standard - black

**R0158** ProSys electronic conversion kit for proximity actuated

flushplates (Altes & Symfo) (120 depth frames and cisterns

# **ILLUSTRATED PRODUCT DETAILS**