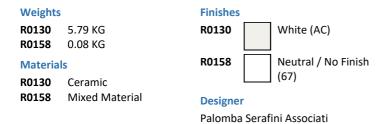

# Altes NT1 Electronic (proximity) Ceramic Dual Flushplate

# **ILLUSTRATED**

**R0130** Altes NT1 electronic (proximity) ceramic dual flushplate

Ideal Standard - black

**R0158** ProSys electronic conversion kit for proximity actuated

flushplates (Altes & Symfo) (120 depth frames and cisterns

only)

#### **OPTIONS**

**R0153** ProSys 1150mm height, mechanical wall hung WC frame,

120 depth, front actuation

**R0317** ProSys 120 depth WC cistern, mechanical, front actuation