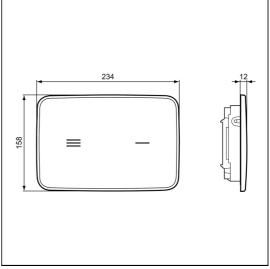

# Altes NT1 Electronic (proximity) Ceramic Dual Flushplate

# **ILLUSTRATED**

**R0130** Altes NT1 electronic (proximity) ceramic dual flushplate

Ideal Standard - black

**R0158** ProSys electronic conversion kit for proximity actuated

flushplates (Altes & Symfo) (120 depth frames and cisterns

only)

#### **OPTIONS**

**R0153** ProSys 1150mm height, mechanical wall hung WC frame,

120 depth, front actuation

**R0317** ProSys 120 depth WC cistern, mechanical, front actuation

# **ILLUSTRATED PRODUCT DETAILS**



#### FINISH OPTIONS



### **Special Notes**

For use with ProSys 120 Depth mechanical actuation WC frames and cisterns. Also needs an proximity electronic conversion kit, R015867).







## **FEATURES**