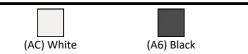

# Altes NT1 Electronic (proximity) Ceramic Dual Flushplate

# **ILLUSTRATED**

**R0130** Altes NT1 electronic (proximity) ceramic dual flushplate

Ideal Standard - black

**R0158** ProSys electronic conversion kit for proximity actuated

flushplates (Altes & Symfo) (120 depth frames and cisterns

only)

#### **OPTIONS**

**R0153** ProSys 1150mm height, mechanical wall hung WC frame,

120 depth, front actuation

**R0317** ProSys 120 depth WC cistern, mechanical, front actuation

# **ILLUSTRATED PRODUCT DETAILS**



#### FINISH OPTIONS



### **Special Notes**

For use with ProSys 120 Depth mechanical actuation WC frames and cisterns. Also needs an proximity electronic conversion kit, R015867).







## **FEATURES**