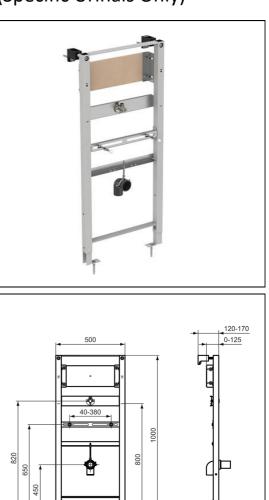

## ProSys Urinal Frame For Use With Sensorflow (Specific Urinals Only)

## ILLUSTRATED

| R0163                   | ProSys urinal frame for use with Sensorflow (specfic urinals only)                                                                 |  |  |  |
|-------------------------|------------------------------------------------------------------------------------------------------------------------------------|--|--|--|
| OPTIONS                 |                                                                                                                                    |  |  |  |
| S0737<br>S0740<br>E5701 | Sphero Midi 55cm back inlet, open shroud<br>Sphero Maxi 62cm back inlet, closed shroud<br>Profile 21 rimmed back inlet urinal bowl |  |  |  |