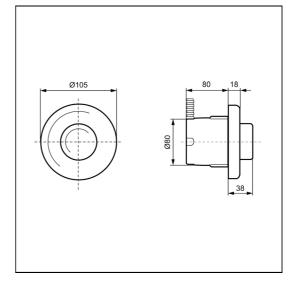

## **ILLUSTRATED**

**R0184** Septa Pro XS pneumatic push button, no logo

#### **ILLUSTRATED PRODUCT DETAILS**

Weights Finishes

R0184 0.04 KG R0184 White (AC)

Materials

R0184 Plastic

**Special Notes** 

For use with ProSys pneumatic actuation WC frames and cisterns. For use remotely from the cistern/frame.