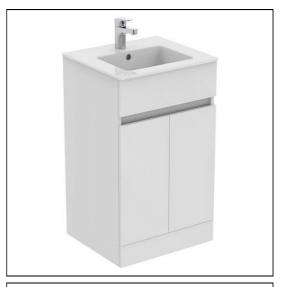

### ILLUSTRATED

| R0255    | Eurovit+ 50cm floor standing vanity unit with 2 doors  |
|----------|--------------------------------------------------------|
| EE230339 | Space saving trap and waste pipe assembly for use with |
|          | furniture basin units                                  |
| BD054    | Cerabase single lever basin mixer with click waste and |
|          | bluestart technology                                   |