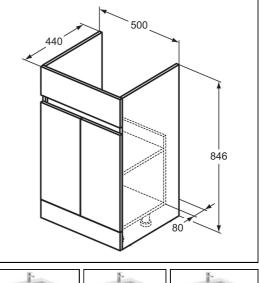

### ILLUSTRATED

| R0255    | Eurovit+ 50cm floor standing vanity unit with 2 doors  |
|----------|--------------------------------------------------------|
| EE230339 | Space saving trap and waste pipe assembly for use with |
|          | furniture basin units                                  |
| BD054    | Cerabase single lever basin mixer with click waste and |
|          | bluestart technology                                   |