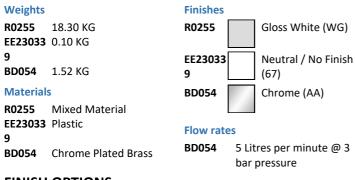

### ILLUSTRATED

| R0255    | Eurovit+ 50cm floor standing vanity unit with 2 doors  |
|----------|--------------------------------------------------------|
| EE230339 | Space saving trap and waste pipe assembly for use with |
|          | furniture basin units                                  |
| BD054    | Cerabase single lever basin mixer with click waste and |
|          | bluestart technology                                   |

# **FINISH OPTIONS**

(TI) Mid Grey (Y8)

(Y8) Natural Oak

(Y9) Flint Hickory