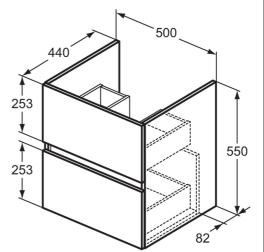

50cm wall mounted vanity unit with 2 drawers<br>Space saving trap and waste pipe assembly for use with<br>furniture basin units |
|-------------------|------------------------------------------------------------------------------------------------------------------------------------------|
| BD054             | Cerabase single lever basin mixer with click waste and bluestart technology                                                              |

### **OPTIONS**

E3228 Tempo leg set for E3240 / E3242 / E1103 (2pcs)

# **ILLUSTRATED PRODUCT DETAILS**



# **FINISH OPTIONS**



#### Standards

EN 14749:2005

#### **Special Notes**

Furniture units should be installed in a bathroom with adequate ventilation. Mounting kit included. Always use appropriate fixings to suit the type of wall.