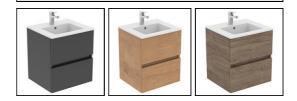

cm wall mounted vanity unit with 2 drawers<br>Space saving trap and waste pipe assembly for use with<br>furniture basin units |
|-------------------|------------------------------------------------------------------------------------------------------------------------------------------|
| BD054             | Cerabase single lever basin mixer with click waste and bluestart technology                                                              |

### **OPTIONS**

E3228 Tempo leg set for E3240 / E3242 / E1103 (2pcs)

# **ILLUSTRATED PRODUCT DETAILS**



# **FINISH OPTIONS**



#### Standards

EN 14749:2005

#### **Special Notes**

Furniture units should be installed in a bathroom with adequate ventilation. Mounting kit included. Always use appropriate fixings to suit the type of wall.