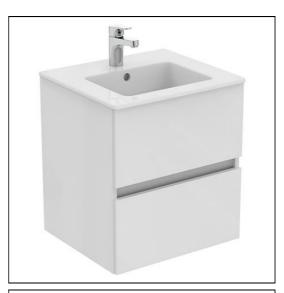

# Eurovit+ 50cm Wall Mounted Vanity Unit

### ILLUSTRATED

| R0256<br>EE230339 | Eurovit+ 50cm wall mounted vanity unit with 2 drawers<br>Space saving trap and waste pipe assembly for use with<br>furniture basin units |
|-------------------|------------------------------------------------------------------------------------------------------------------------------------------|
| BD054             | Cerabase single lever basin mixer with click waste and bluestart technology                                                              |