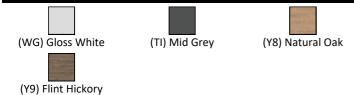

# **ILLUSTRATED PRODUCT DETAILS**

| Weights                                      | Finishes                      |  |
|----------------------------------------------|-------------------------------|--|
| <b>R0259</b> 16.40 KG                        | R0259 Gloss White (WG)        |  |
| <b>BD054</b> 1.52 KG                         |                               |  |
| EE23033 0.10 KG<br>9                         | BD054 Chrome (AA)             |  |
| -                                            | FF22022 Noutral / No Sinish   |  |
| Materials                                    | EE23033 Neutral / No Finish   |  |
| R0259 Mixed Material                         | 9 (67)                        |  |
| BD054 Chrome Plated Brass<br>EE23033 Plastic | Flow rates                    |  |
| 9                                            | BD054 5 Litres per minute @ 3 |  |
| 5                                            | bar pressure                  |  |
| FINISH OPTIONS                               |                               |  |
|                                              |                               |  |