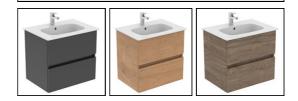

# **ILLUSTRATED PRODUCT DETAILS**

| Weights                                      | Finishes                      |  |
|----------------------------------------------|-------------------------------|--|
| <b>R0259</b> 16.40 KG                        | R0259 Gloss White (WG)        |  |
| <b>BD054</b> 1.52 KG                         |                               |  |
| EE23033 0.10 KG<br>9                         | BD054 Chrome (AA)             |  |
| -                                            | FF22022 Noutral / No Sinish   |  |
| Materials                                    | EE23033 Neutral / No Finish   |  |
| R0259 Mixed Material                         | 9 (67)                        |  |
| BD054 Chrome Plated Brass<br>EE23033 Plastic | Flow rates                    |  |
| 9                                            | BD054 5 Litres per minute @ 3 |  |
| 5                                            | bar pressure                  |  |
| FINISH OPTIONS                               |                               |  |
|                                              |                               |  |