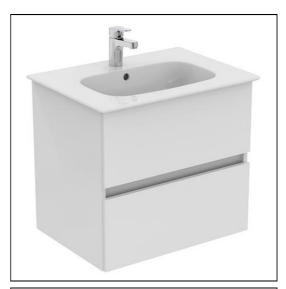

### **ILLUSTRATED**

| R0259    | Eurovit+ 60cm wall mounted vanity unit with 2 drawers                        |
|----------|------------------------------------------------------------------------------|
| BD054    | Cerabase single lever basin mixer with click waste and bluestart technology  |
| EE230339 | Space saving trap and waste pipe assembly for use with furniture basin units |