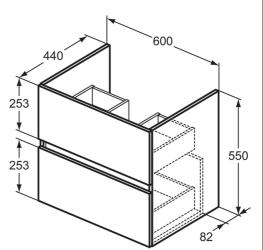

### **ILLUSTRATED**

| R0259    | Eurovit+ 60cm wall mounted vanity unit with 2 drawers                        |
|----------|------------------------------------------------------------------------------|
| BD054    | Cerabase single lever basin mixer with click waste and bluestart technology  |
| EE230339 | Space saving trap and waste pipe assembly for use with furniture basin units |