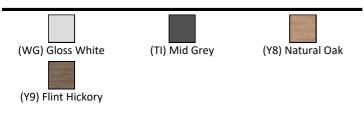

| R0263      |                                                 | Gloss White (WG)    |
| EE23033<br>9   | 0.10 KG                        | BD054      |                                                 | Chrome (AA)         |
| Materials      |                                | EE23033    |                                                 | Neutral / No Finish |
| R0263          | Mixed Material                 | 9 [        |                                                 | (67)                |
| BD054          | Chrome Plated Brass<br>Plastic | Flow rates |                                                 |                     |
| 9              |                                | BD054      | <b>054</b> 5 Litres per minute @ 3 bar pressure |                     |

## **FINISH OPTIONS**



#### **Standards**

EN 14749:2005

#### **Special Notes**

Furniture units should be installed in a bathroom with adequate ventilation. Mounting kit included. Always use appropriate fixings to suit the type of wall.