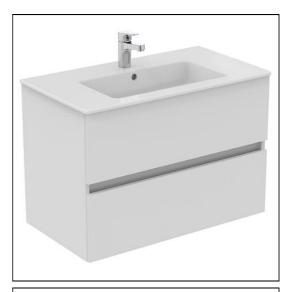

## **ILLUSTRATED**

R0263 Eurovit 80cm wall mounted vanity unit with 2 drawers
BD054 Cerabase single lever basin mixer with click waste and

bluestart technology

**EE230339** Space saving trap and waste pipe assembly for use with

furniture basin units