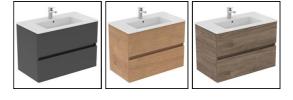

|
| Materials      |                                | EE23033    |                                                 | Neutral / No Finish |
| R0263          | Mixed Material                 | 9 [        |                                                 | (67)                |
| BD054          | Chrome Plated Brass<br>Plastic | Flow rates |                                                 |                     |
| 9              |                                | BD054      | <b>054</b> 5 Litres per minute @ 3 bar pressure |                     |

## **FINISH OPTIONS**



#### **Standards**

EN 14749:2005

#### **Special Notes**

Furniture units should be installed in a bathroom with adequate ventilation. Mounting kit included. Always use appropriate fixings to suit the type of wall.