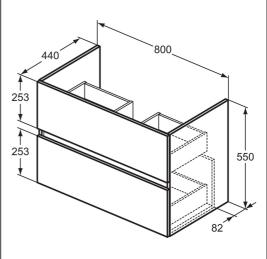

## **ILLUSTRATED**

R0263 Eurovit 80cm wall mounted vanity unit with 2 drawers
BD054 Cerabase single lever basin mixer with click waste and

bluestart technology

**EE230339** Space saving trap and waste pipe assembly for use with

furniture basin units