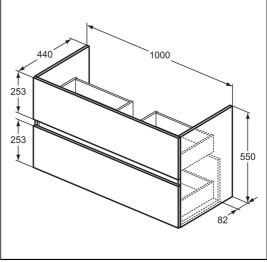

## **ILLUSTRATED**

R0265 Eurovit+ 100cm wall mounted vanity unit with drawers
T5317 Eurovit+ 100cm 1 taphole vanity furniture washbasin
BD054 Cerabase single lever basin mixer with click waste and bluestart technology

#### **ILLUSTRATED PRODUCT DETAILS**

| Weights          |                                | Finishes  |                         |                     |  |
|------------------|--------------------------------|-----------|-------------------------|---------------------|--|
| R0265            | 26.20 KG                       | R0265     |                         | Gloss White (WG)    |  |
| T5317            | 22.50 KG                       |           |                         |                     |  |
| BD054            | 1.52 KG                        | T5317     |                         | White (01)          |  |
| EE23033          | 0.10 KG                        |           |                         | , ,                 |  |
| 9                |                                | BD054     |                         | Chrome (AA)         |  |
| Material         |                                |           |                         |                     |  |
| R0265            | Mixed Material                 | EE23033   |                         | Neutral / No Finish |  |
| T5317            | Vitreous China                 | 9         |                         | (67)                |  |
| BD054<br>EE23033 | Chrome Plated Brass<br>Plastic | Flow rate | v rates                 |                     |  |
| 9                |                                | BD054     | 5 Litres per minute @ 3 |                     |  |
|                  |                                |           | bar pressure            |                     |  |