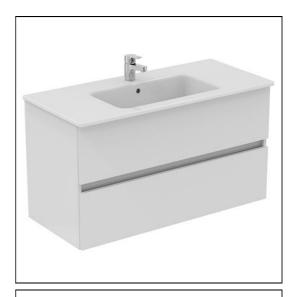

## **ILLUSTRATED**

R0265 Eurovit+ 100cm wall mounted vanity unit with drawers
T5317 Eurovit+ 100cm 1 taphole vanity furniture washbasin
BD054 Cerabase single lever basin mixer with click waste and bluestart technology