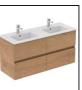

# **ILLUSTRATED**

R0267 Eurovit+ 120cm wall mounted vanity unit with 4 drawers E0534 Eurovit+ 120cm 1 taphole vanity furniture washbasin Cerabase single lever basin mixer with click waste and **BD054** bluestart technology