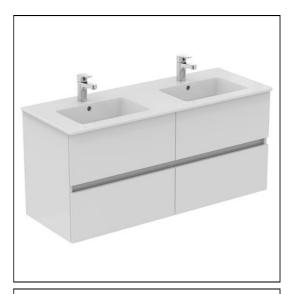

# Eurovit+ 120cm Wall Mounted Vanity Unit

# **ILLUSTRATED**

R0267 Eurovit+ 120cm wall mounted vanity unit with 4 drawers E0534 Eurovit+ 120cm 1 taphole vanity furniture washbasin Cerabase single lever basin mixer with click waste and **BD054** bluestart technology