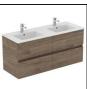

| EE23033   |                         | Neutral / No Finish |  |
| E0534            | Vitreous China                 | 9         |                         | (67)                |  |
| BD054<br>EE23033 | Chrome Plated Brass<br>Plastic | Flow rate | rates                   |                     |  |
| 9                |                                | BD054     | 5 Litres per minute @ 3 |                     |  |
|                  |                                |           | bar pressure            |                     |  |

## **FINISH OPTIONS**



### **Standards**

EN 14749:2005

#### **Special Notes**

Furniture units should be installed in a bathroom with adequate ventilation. Mounting kit included. Always use appropriate fixings to suit the type of wall.