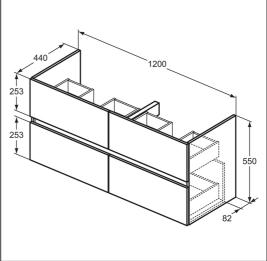

# Eurovit+ 120cm Wall Mounted Vanity Unit

# **ILLUSTRATED**

R0267 Eurovit+ 120cm wall mounted vanity unit with 4 drawers E0534 Eurovit+ 120cm 1 taphole vanity furniture washbasin Cerabase single lever basin mixer with click waste and **BD054** bluestart technology