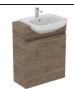

# Eurovit+ 65cm Semi-Countertop Washbasin Unit

## **ILLUSTRATED**

**R0269** Eurovit+ 65cm semi-countertop washbasin unit with 2

doors

**E2467** i.life A 50cm semi-countertop washbasin, 1 taphole

Cerabase single lever basin mixer with click waste and

bluestart technology

S8910 Trap 1¼" plastic bottle, 75mm seal, multi-purpose outlet

**R0562** Eurovit+ 65cm worktop

#### **OPTIONS**

**BD054** 

R0563 Eurovit 130cm worktop

# **ILLUSTRATED PRODUCT DETAILS**



### **FINISH OPTIONS**



### Standards

EN 14749:2005

#### **Special Notes**

Furniture units should be installed in a bathroom with adequate ventilation. Mounting kit included. Always use appropriate fixings to suit the type of wall.