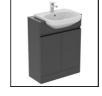

## **ILLUSTRATED**

**R0269** Eurovit+ 65cm semi-countertop washbasin unit with 2

doors

**E2467** i.life A 50cm semi-countertop washbasin, 1 taphole

Cerabase single lever basin mixer with click waste and

bluestart technology

S8910 Trap 1¼" plastic bottle, 75mm seal, multi-purpose outlet

**R0562** Eurovit+ 65cm worktop