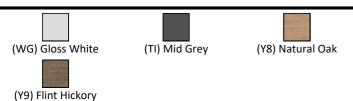

# Eurovit+ 65cm Semi-Countertop Washbasin Unit

## **ILLUSTRATED**

**R0269** Eurovit+ 65cm semi-countertop washbasin unit with 2

doors

**E2467** i.life A 50cm semi-countertop washbasin, 1 taphole

Cerabase single lever basin mixer with click waste and

bluestart technology

S8910 Trap 1¼" plastic bottle, 75mm seal, multi-purpose outlet

**R0562** Eurovit+ 65cm worktop

#### **OPTIONS**

**BD054** 

R0563 Eurovit 130cm worktop

# **ILLUSTRATED PRODUCT DETAILS**



### **FINISH OPTIONS**



### Standards

EN 14749:2005

#### **Special Notes**

Furniture units should be installed in a bathroom with adequate ventilation. Mounting kit included. Always use appropriate fixings to suit the type of wall.