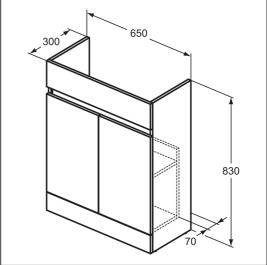

## **ILLUSTRATED**

**R0269** Eurovit+ 65cm semi-countertop washbasin unit with 2

doors

**E2467** i.life A 50cm semi-countertop washbasin, 1 taphole

Cerabase single lever basin mixer with click waste and

bluestart technology