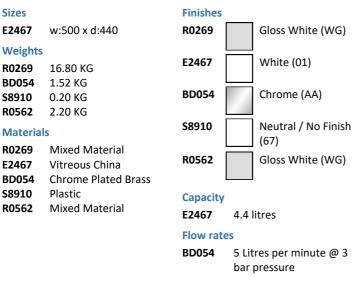

## **ILLUSTRATED**

**R0269** Eurovit+ 65cm semi-countertop washbasin unit with 2

doors

**E2467** i.life A 50cm semi-countertop washbasin, 1 taphole

Cerabase single lever basin mixer with click waste and

bluestart technology

S8910 Trap 1¼" plastic bottle, 75mm seal, multi-purpose outlet

**R0562** Eurovit+ 65cm worktop

#### **OPTIONS**

**BD054** 

R0563 Eurovit 130cm worktop