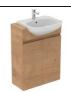

# Eurovit+ 65cm Semi-Countertop Washbasin Unit

## **ILLUSTRATED**

**R0269** Eurovit+ 65cm semi-countertop washbasin unit with 2

doors

**E2467** i.life A 50cm semi-countertop washbasin, 1 taphole

Cerabase single lever basin mixer with click waste and

bluestart technology

S8910 Trap 1¼" plastic bottle, 75mm seal, multi-purpose outlet

**R0562** Eurovit+ 65cm worktop

#### **OPTIONS**

**BD054** 

R0563 Eurovit 130cm worktop

# **ILLUSTRATED PRODUCT DETAILS**



### **FINISH OPTIONS**



### Standards

EN 14749:2005

#### **Special Notes**

Furniture units should be installed in a bathroom with adequate ventilation. Mounting kit included. Always use appropriate fixings to suit the type of wall.