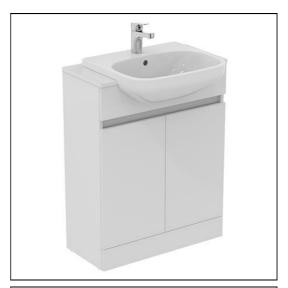

## **ILLUSTRATED**

**R0269** Eurovit+ 65cm semi-countertop washbasin unit with 2

doors

**E2467** i.life A 50cm semi-countertop washbasin, 1 taphole

Cerabase single lever basin mixer with click waste and

bluestart technology