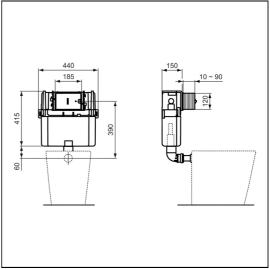

### **ILLUSTRATED PRODUCT DETAILS**

| Weights        |                | Finishes    |                     |
|----------------|----------------|-------------|---------------------|
| R0428          | 2.96 KG        | R0428       | Neutral / No Finish |
| R0115          | 0.34 KG        |             | (67)                |
| Materials      |                | R0115       | White (AC)          |
| R0428          | Mixed Material |             |                     |
| R0115          | Mixed Material |             |                     |
| FINISH OPTIONS |                |             |                     |
| (A             | C) White       | (AA) Chrome | (JG) Brushed Chrome |

## **Special Notes**

Suitable for use with BTW WC bowls at 6 litre dual flush. The valve can be adjusted to 4.5 litre low volume flushing with appropriate WCs. For use with mechanical actuation flushplates. Not suitable for electronic actuation flushplates. Front or top actuation. Where top actuation is required use the R017667 front to top conversion kit. Can be used at low furniture height, check flushing matrix for bowl compatibility.