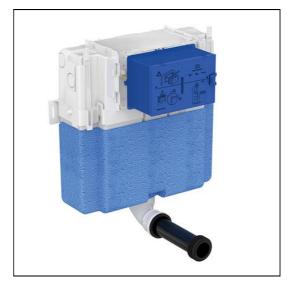

## **ILLUSTRATED**

R0428 ProSys 150 depth WC cistern, mechanical, front or top

actuation CL2, Furniture Height (820mm)

R0115 Oleas M1 mechanical dual flushplate Ideal Standard -

chrome

## **Special Notes**

Suitable for use with BTW WC bowls at 6 litre dual flush. The valve can be adjusted to 4.5 litre low volume flushing with appropriate WCs. For use with mechanical actuation flushplates. Not suitable for electronic actuation flushplates. Front or top actuation. Where top actuation is required use the R017667 front to top conversion kit. Can be used at low furniture height, check flushing matrix for bowl compatibility.