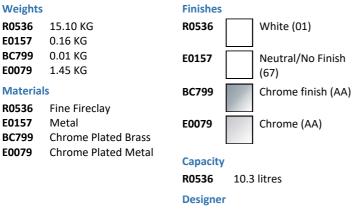

## ILLUSTRATED

| R0536 | Extra (New) 60cm 1 taphole washbasin with overflow |
|-------|----------------------------------------------------|
| E0157 | Wall fixing set                                    |
| BC799 | Joy single lever basin mixer with click waste      |
| E0079 | Trap 1¼" Contemporary metal bottle, 75mm seal      |

## ILLUSTRATED PRODUCT DETAILS

Palomba Serafini Associati

### **Standards**

BS EN 14688 & BS EN 31

### **Special Notes**

Washbasin wall mounted using E0157 wall fixing set (not supplied).