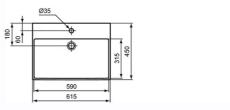

## ILLUSTRATED

| R0536 | Extra (New) 60cm 1 taphole washbasin with overflow |
|-------|----------------------------------------------------|
| E0157 | Wall fixing set                                    |
| BC799 | Joy single lever basin mixer with click waste      |
| E0079 | Trap 1¼" Contemporary metal bottle, 75mm seal      |

## ILLUSTRATED PRODUCT DETAILS

Palomba Serafini Associati

### **Special Notes**

Washbasin wall mounted using E0157 wall fixing set (not supplied).