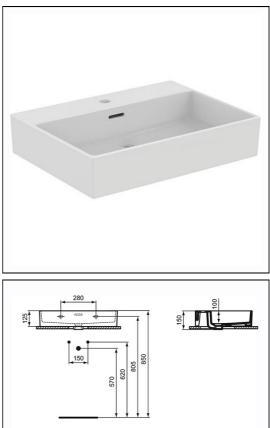

## ILLUSTRATED

| R0536 | Extra (New) 60cm 1 taphole washbasin with overflow |
|-------|----------------------------------------------------|
| E0157 | Wall fixing set                                    |
| BC799 | Joy single lever basin mixer with click waste      |
| E0079 | Trap 1¼" Contemporary metal bottle, 75mm seal      |

## ILLUSTRATED PRODUCT DETAILS

Palomba Serafini Associati

### **Special Notes**

Washbasin wall mounted using E0157 wall fixing set (not supplied).