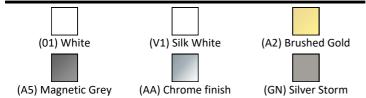

# **PRODUCT DATA SHEET**

# Extra (New) 60cm Washbasin

## ILLUSTRATED

| R0536 | Extra (New) 60cm 1 taphole washbasin with overflow |
|-------|----------------------------------------------------|
| E0157 | Wall fixing set                                    |
| BC799 | Joy single lever basin mixer with click waste      |
| E0079 | Trap 1¼" Contemporary metal bottle, 75mm seal      |

## ILLUSTRATED PRODUCT DETAILS



Palomba Serafini Associati

## **FINISH OPTIONS**



### **Standards**

BS EN 14688 & BS EN 31

### **Special Notes**

Washbasin wall mounted using E0157 wall fixing set (not supplied).







#### E: info@idealspec.co.uk | T: 0870 122 8822 | F: 0870 122 8282 | www.idealspec.co.uk