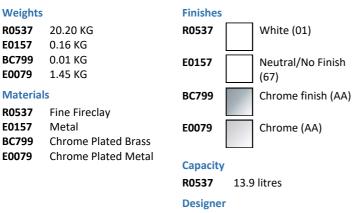

### ILLUSTRATED

| R0537 | Extra (New) 80cm 1 taphole washbasin with overflow |
|-------|----------------------------------------------------|
| E0157 | Wall fixing set                                    |
| BC799 | Joy single lever basin mixer with click waste      |
| E0079 | Trap 1¼" Contemporary metal bottle, 75mm seal      |

#### **Special Notes**

Washbasin wall mounted using E0157 wall fixing set (not supplied).

E: info@idealspec.co.uk | T: 0870 122 8822 | F: 0870 122 8282 | www.idealspec.co.uk