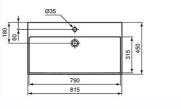

### ILLUSTRATED

| R0537 | Extra (New) 80cm 1 taphole washbasin with overflow |
|-------|----------------------------------------------------|
| E0157 | Wall fixing set                                    |
| BC799 | Joy single lever basin mixer with click waste      |
| E0079 | Trap 1¼" Contemporary metal bottle, 75mm seal      |

### ILLUSTRATED PRODUCT DETAILS

Palomba Serafini Associati