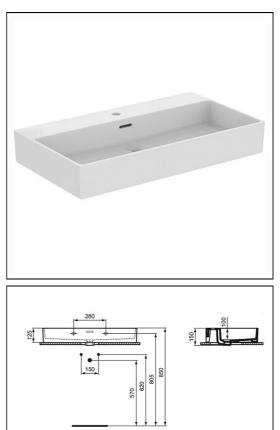

### ILLUSTRATED

| R0537 | Extra (New) 80cm 1 taphole washbasin with overflow |
|-------|----------------------------------------------------|
| E0157 | Wall fixing set                                    |
| BC799 | Joy single lever basin mixer with click waste      |
| E0079 | Trap 1¼" Contemporary metal bottle, 75mm seal      |

### ILLUSTRATED PRODUCT DETAILS

Palomba Serafini Associati