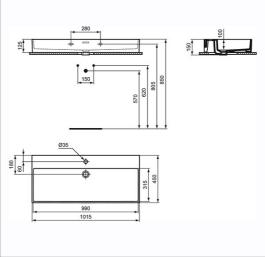

### **ILLUSTRATED PRODUCT DETAILS**

| Weights   |                     | Finishes                   |                    |
|-----------|---------------------|----------------------------|--------------------|
| R0538     | 23.30 KG            | R0538                      | White (01)         |
| E0157     | 0.16 KG             |                            |                    |
| BC799     | 0.01 KG             | E0157                      | Neutral/No Finish  |
| E0079     | 1.45 KG             |                            | (67)               |
| Materials |                     | BC799                      | Chrome finish (AA) |
| R0538     | Fine Fireclay       |                            |                    |
| E0157     | Metal               | E0079                      | Chrome (AA)        |
| BC799     | Chrome Plated Brass | L                          |                    |
| E0079     | Chrome Plated Metal | Capacity                   |                    |
|           |                     | R0538                      | 16.8 litres        |
|           |                     | Designer                   |                    |
|           |                     | Palomba Serafini Associati |                    |
|           |                     |                            |                    |

#### **Special Notes**

Washbasin wall mounted using E0157 wall fixing set (not supplied).