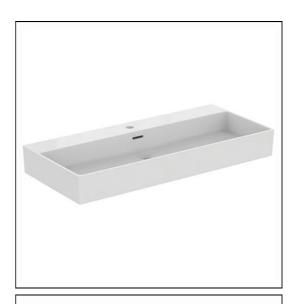

# Extra (New) 100cm Washbasin

## **ILLUSTRATED**

**R0538** Extra (New) 100cm 1 taphole washbasin with overflow

**E0157** Wall fixing set

BC799 Joy single lever basin mixer with click waste

E0079 Trap 1¼" Contemporary metal bottle, 75mm seal

### **ILLUSTRATED PRODUCT DETAILS**

| Weights   |                     | Finishes                   |                    |
|-----------|---------------------|----------------------------|--------------------|
| R0538     | 23.30 KG            | R0538                      | White (01)         |
| E0157     | 0.16 KG             |                            |                    |
| BC799     | 0.01 KG             | E0157                      | Neutral/No Finish  |
| E0079     | 1.45 KG             |                            | (67)               |
| Materials |                     | BC799                      | Chrome finish (AA) |
| R0538     | Fine Fireclay       |                            |                    |
| E0157     | Metal               | E0079                      | Chrome (AA)        |
| BC799     | Chrome Plated Brass | L                          |                    |
| E0079     | Chrome Plated Metal | Capacity                   |                    |
|           |                     | R0538                      | 16.8 litres        |
|           |                     | Designer                   |                    |
|           |                     | Palomba Serafini Associati |                    |
|           |                     |                            |                    |